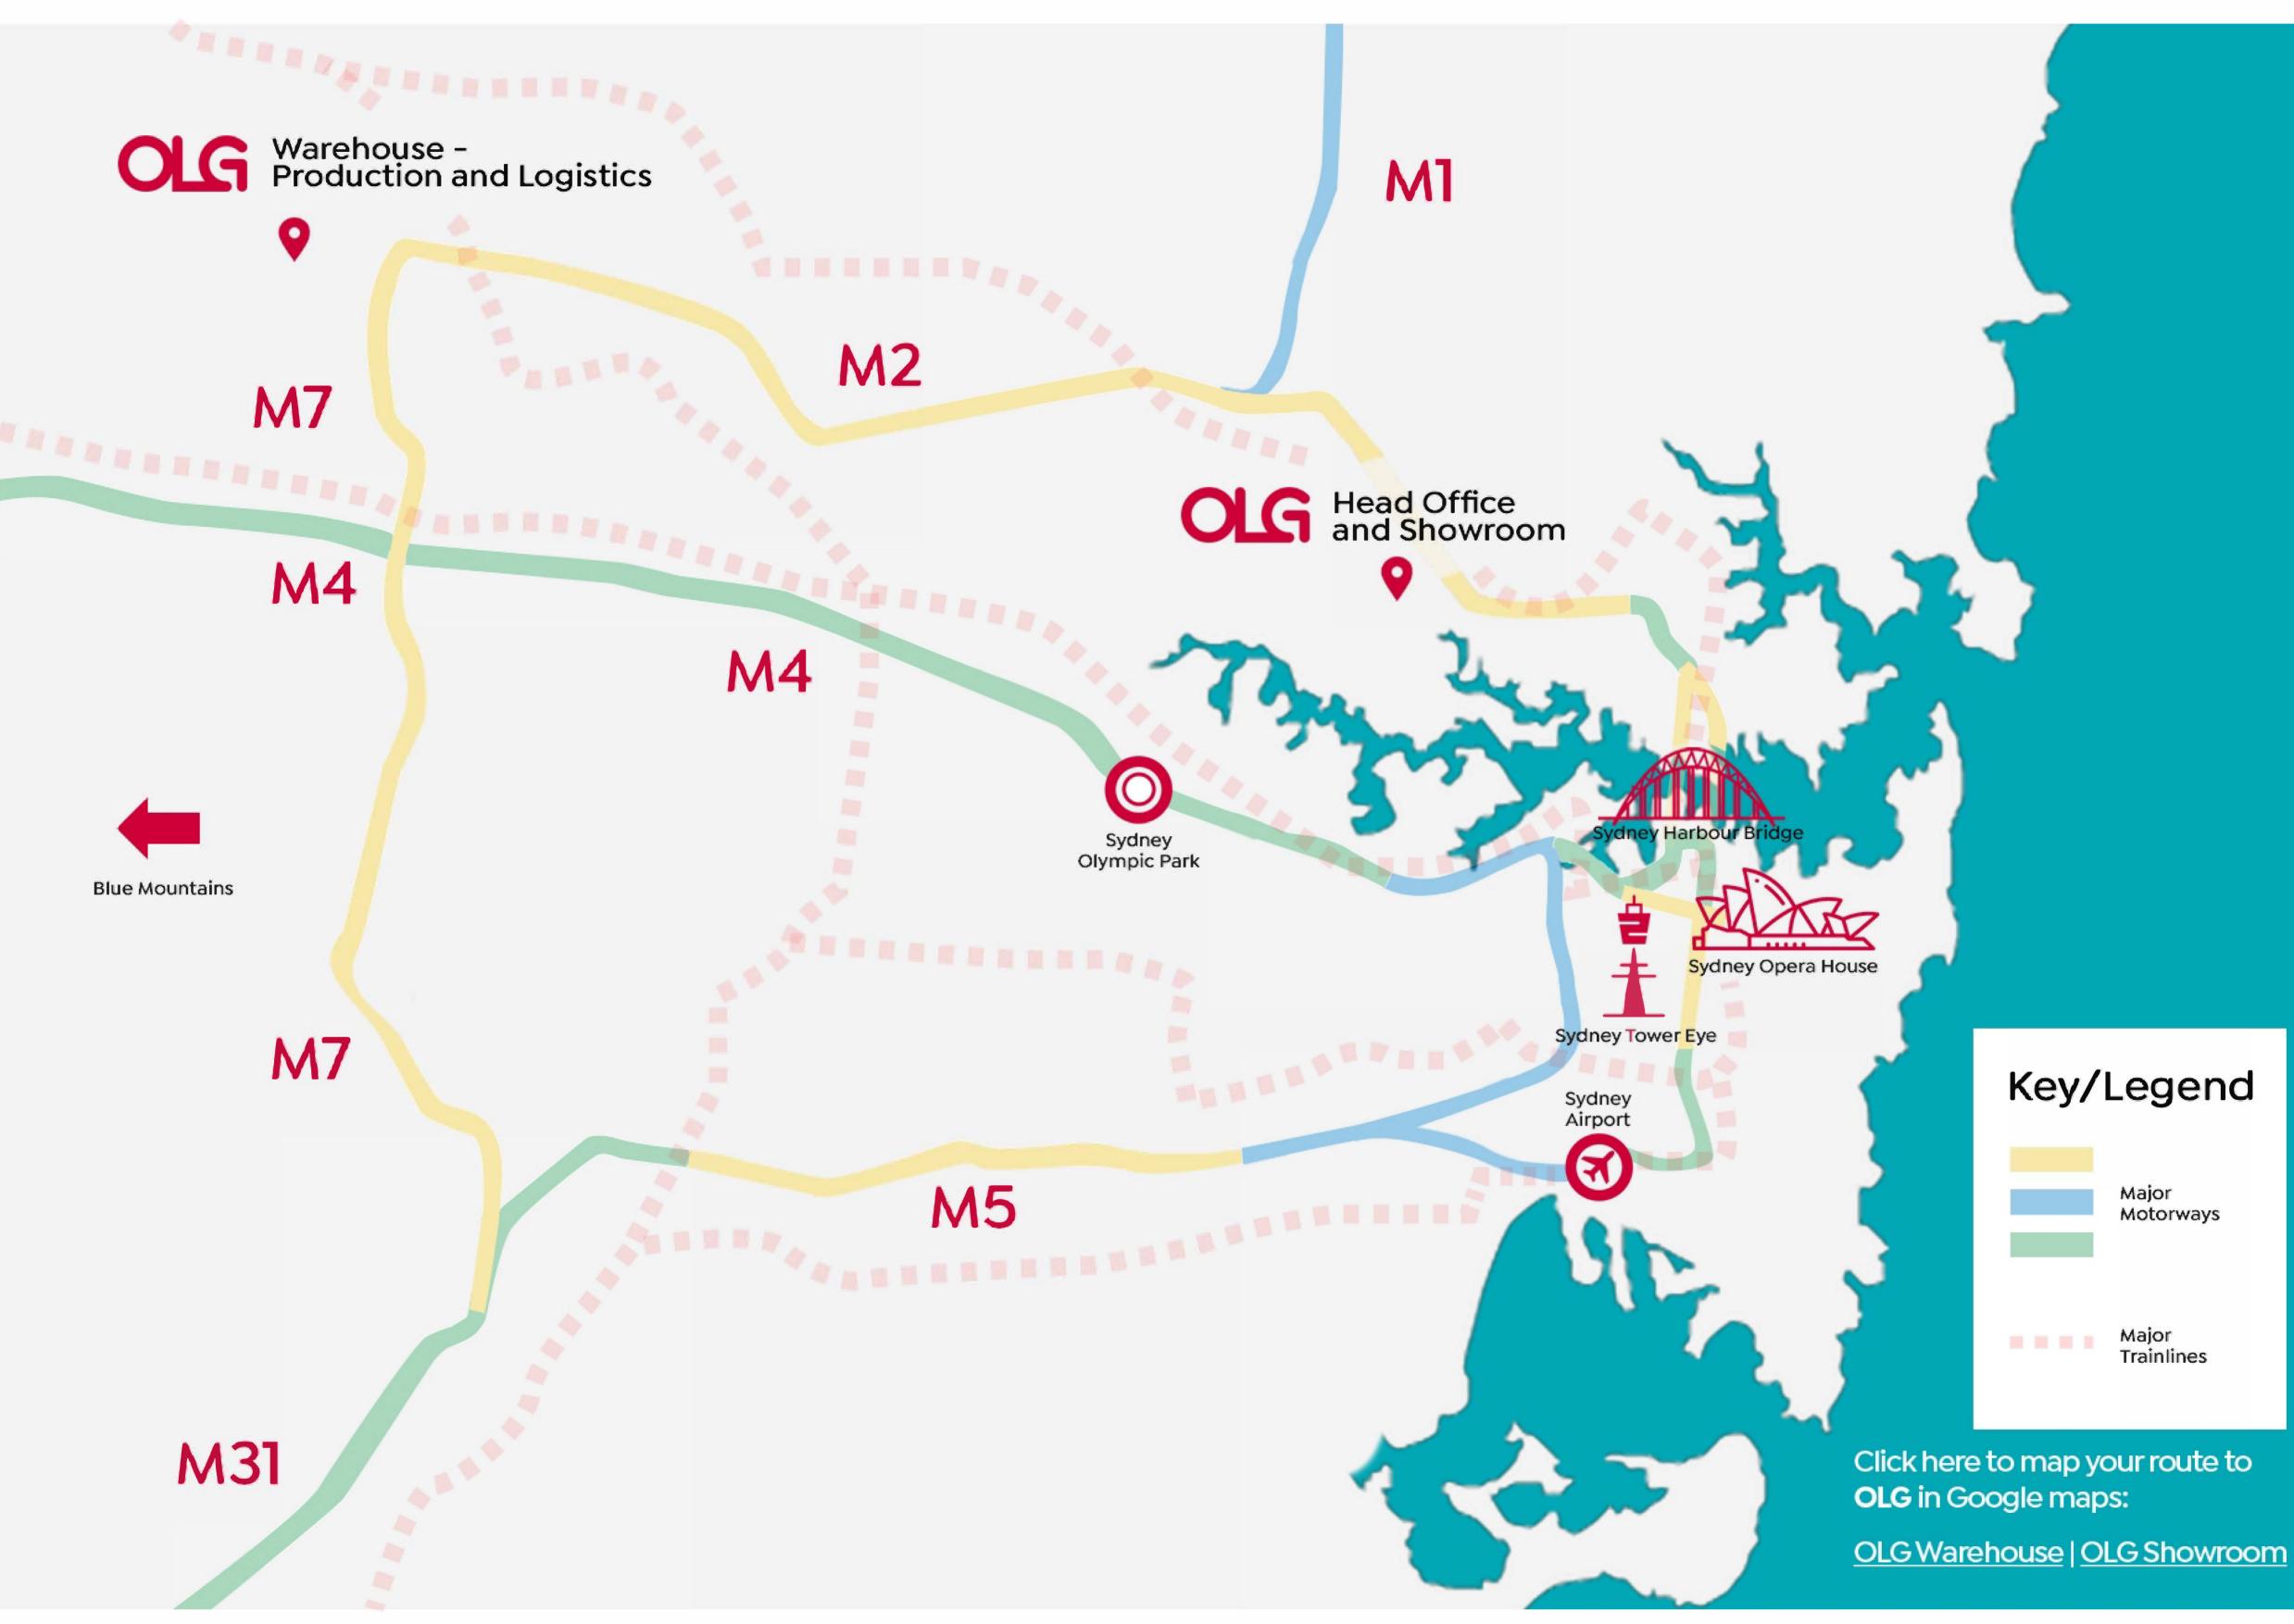

## **Transport and Parking**

**OLG Warehouse** is located in the high-growth are of Western Sydney at Marsden Park and holds significant stock of the most appropriate sizes (modular, interchangeable pieces) and up-to-date colourways to suit the needs of Australian businesses

Car – it is approximately **30–45 minutes drive** from Sydney Olympic Park via M4 and M7 or **30-45 minutes drive** from the Sydney CBD via the Harbour Bridge and the M2 and M7.

**Parking -** We have visitors car spots available on the premises and free all day on-street parking out the front.

**Train -** Schofields Station on the Richmond Line (T5) is an easy 10-minute drive to our premises or Tullawong Station on the new Metro Line (M) is an easy 15 minutes and both lines have various connections to the City.

**Taxi/Uber -** Both Taxi and Uber Services are easily available all day and in very close proximity to our warehouse premises.

**OLG Showroom** is perfectly positioned in the heart of Macquarie Park on the corner of Banfield Road and Khartoum Road. It is within walking distance of Macquarie Shopping Centre, Macquarie University, Metro Station and bus interchange.

- Car it is approximately 15-20 minutes drive from the Sydney CBD via the Harbour Bridge, and the Warrigah and Gore Hill Freeways and M2 motorway.
- **Parking -** We have visitors car spots P available on request located under the building and paid on-street parking at the front and side of the building.

**Train -** Macquarie Station and Macquarie University Station are on the new Metro Line (M) is an easy 10-minute walk to our Head Office and Showroom.

**Taxi/Uber -** Both Taxi and Uber Services are easily available all day and in very close proximity to our warehouse premises.