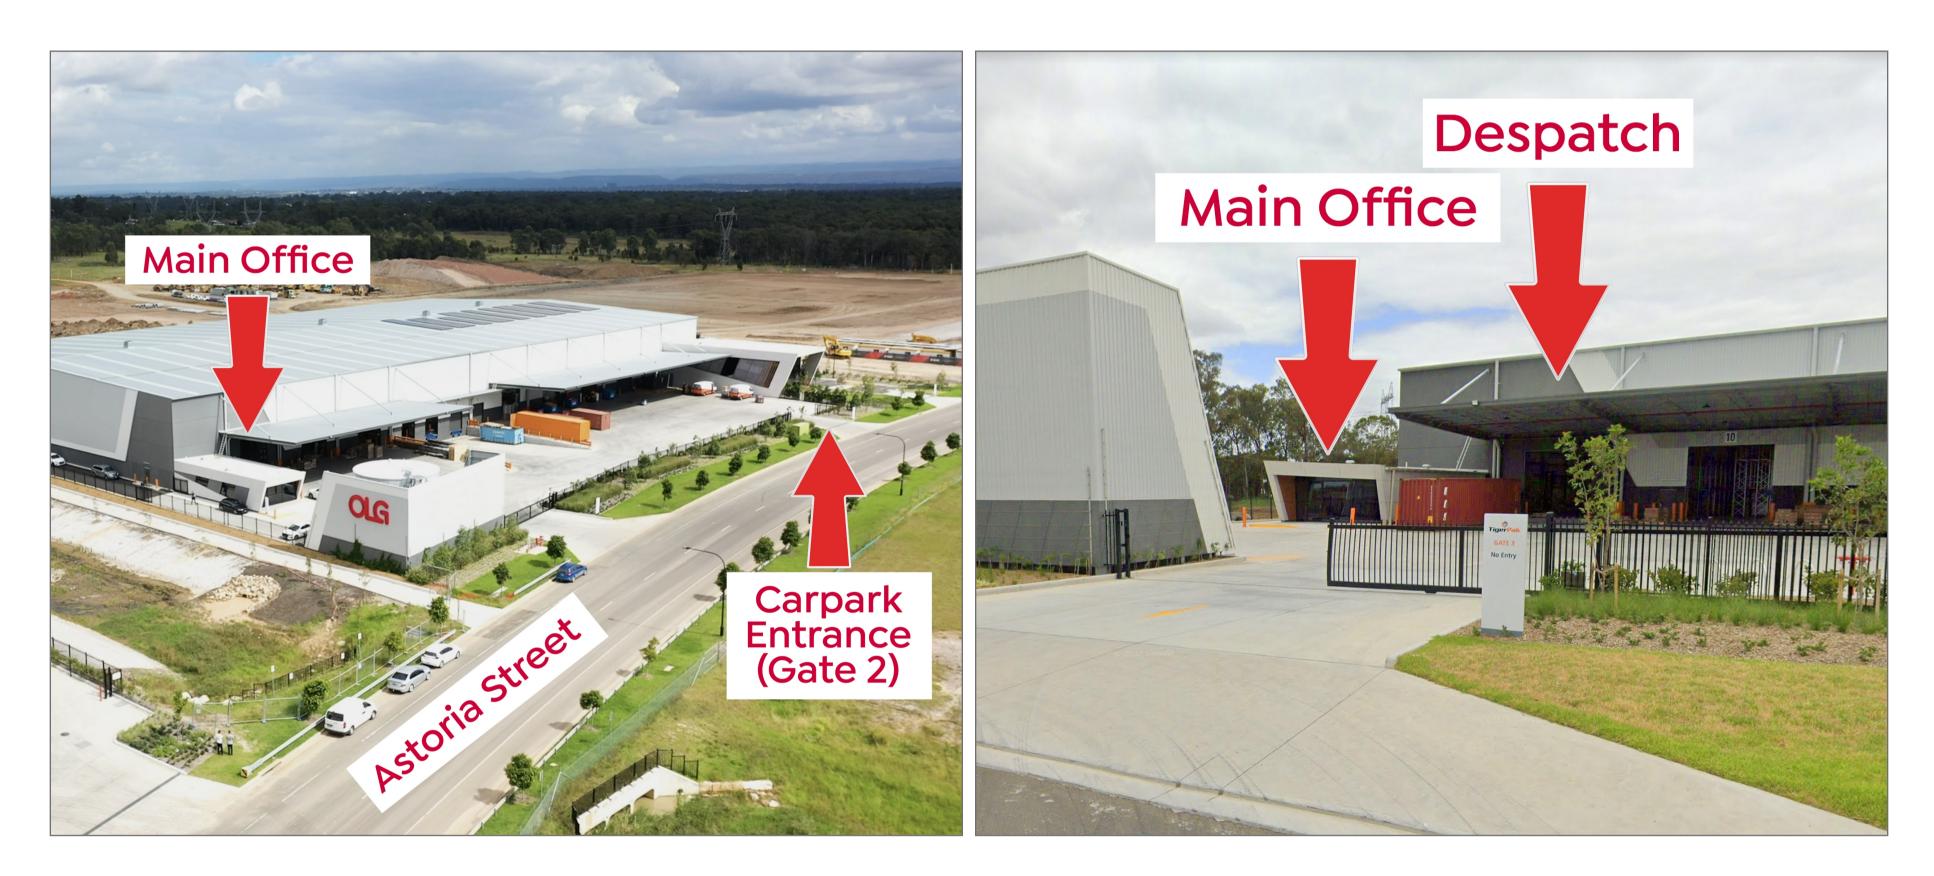

## Where to Find OLG

**OLG Warehouse -** 21 Astoria Street, Marsden Park

1. Enter the Warehouse premises via Gate 2.

2. Once inside the premises, carparking is located in front of the Main Office & Despatch.

## Where to Find OLG

#### **OLG Showroom** - Level 1, 8 Khartoum Road, Macquarie Park

1. Enter the Fuji Building via Banfield Road.

2. The OLG secure parking entrance is located on the ground floor of the Fuji Building on Banfield Road. Press the buzzer at the boomgate, and proceed to level B1 to locate the OLG visitor car spaces. Call on arrival to organise an OLG representative to greet you at reception.