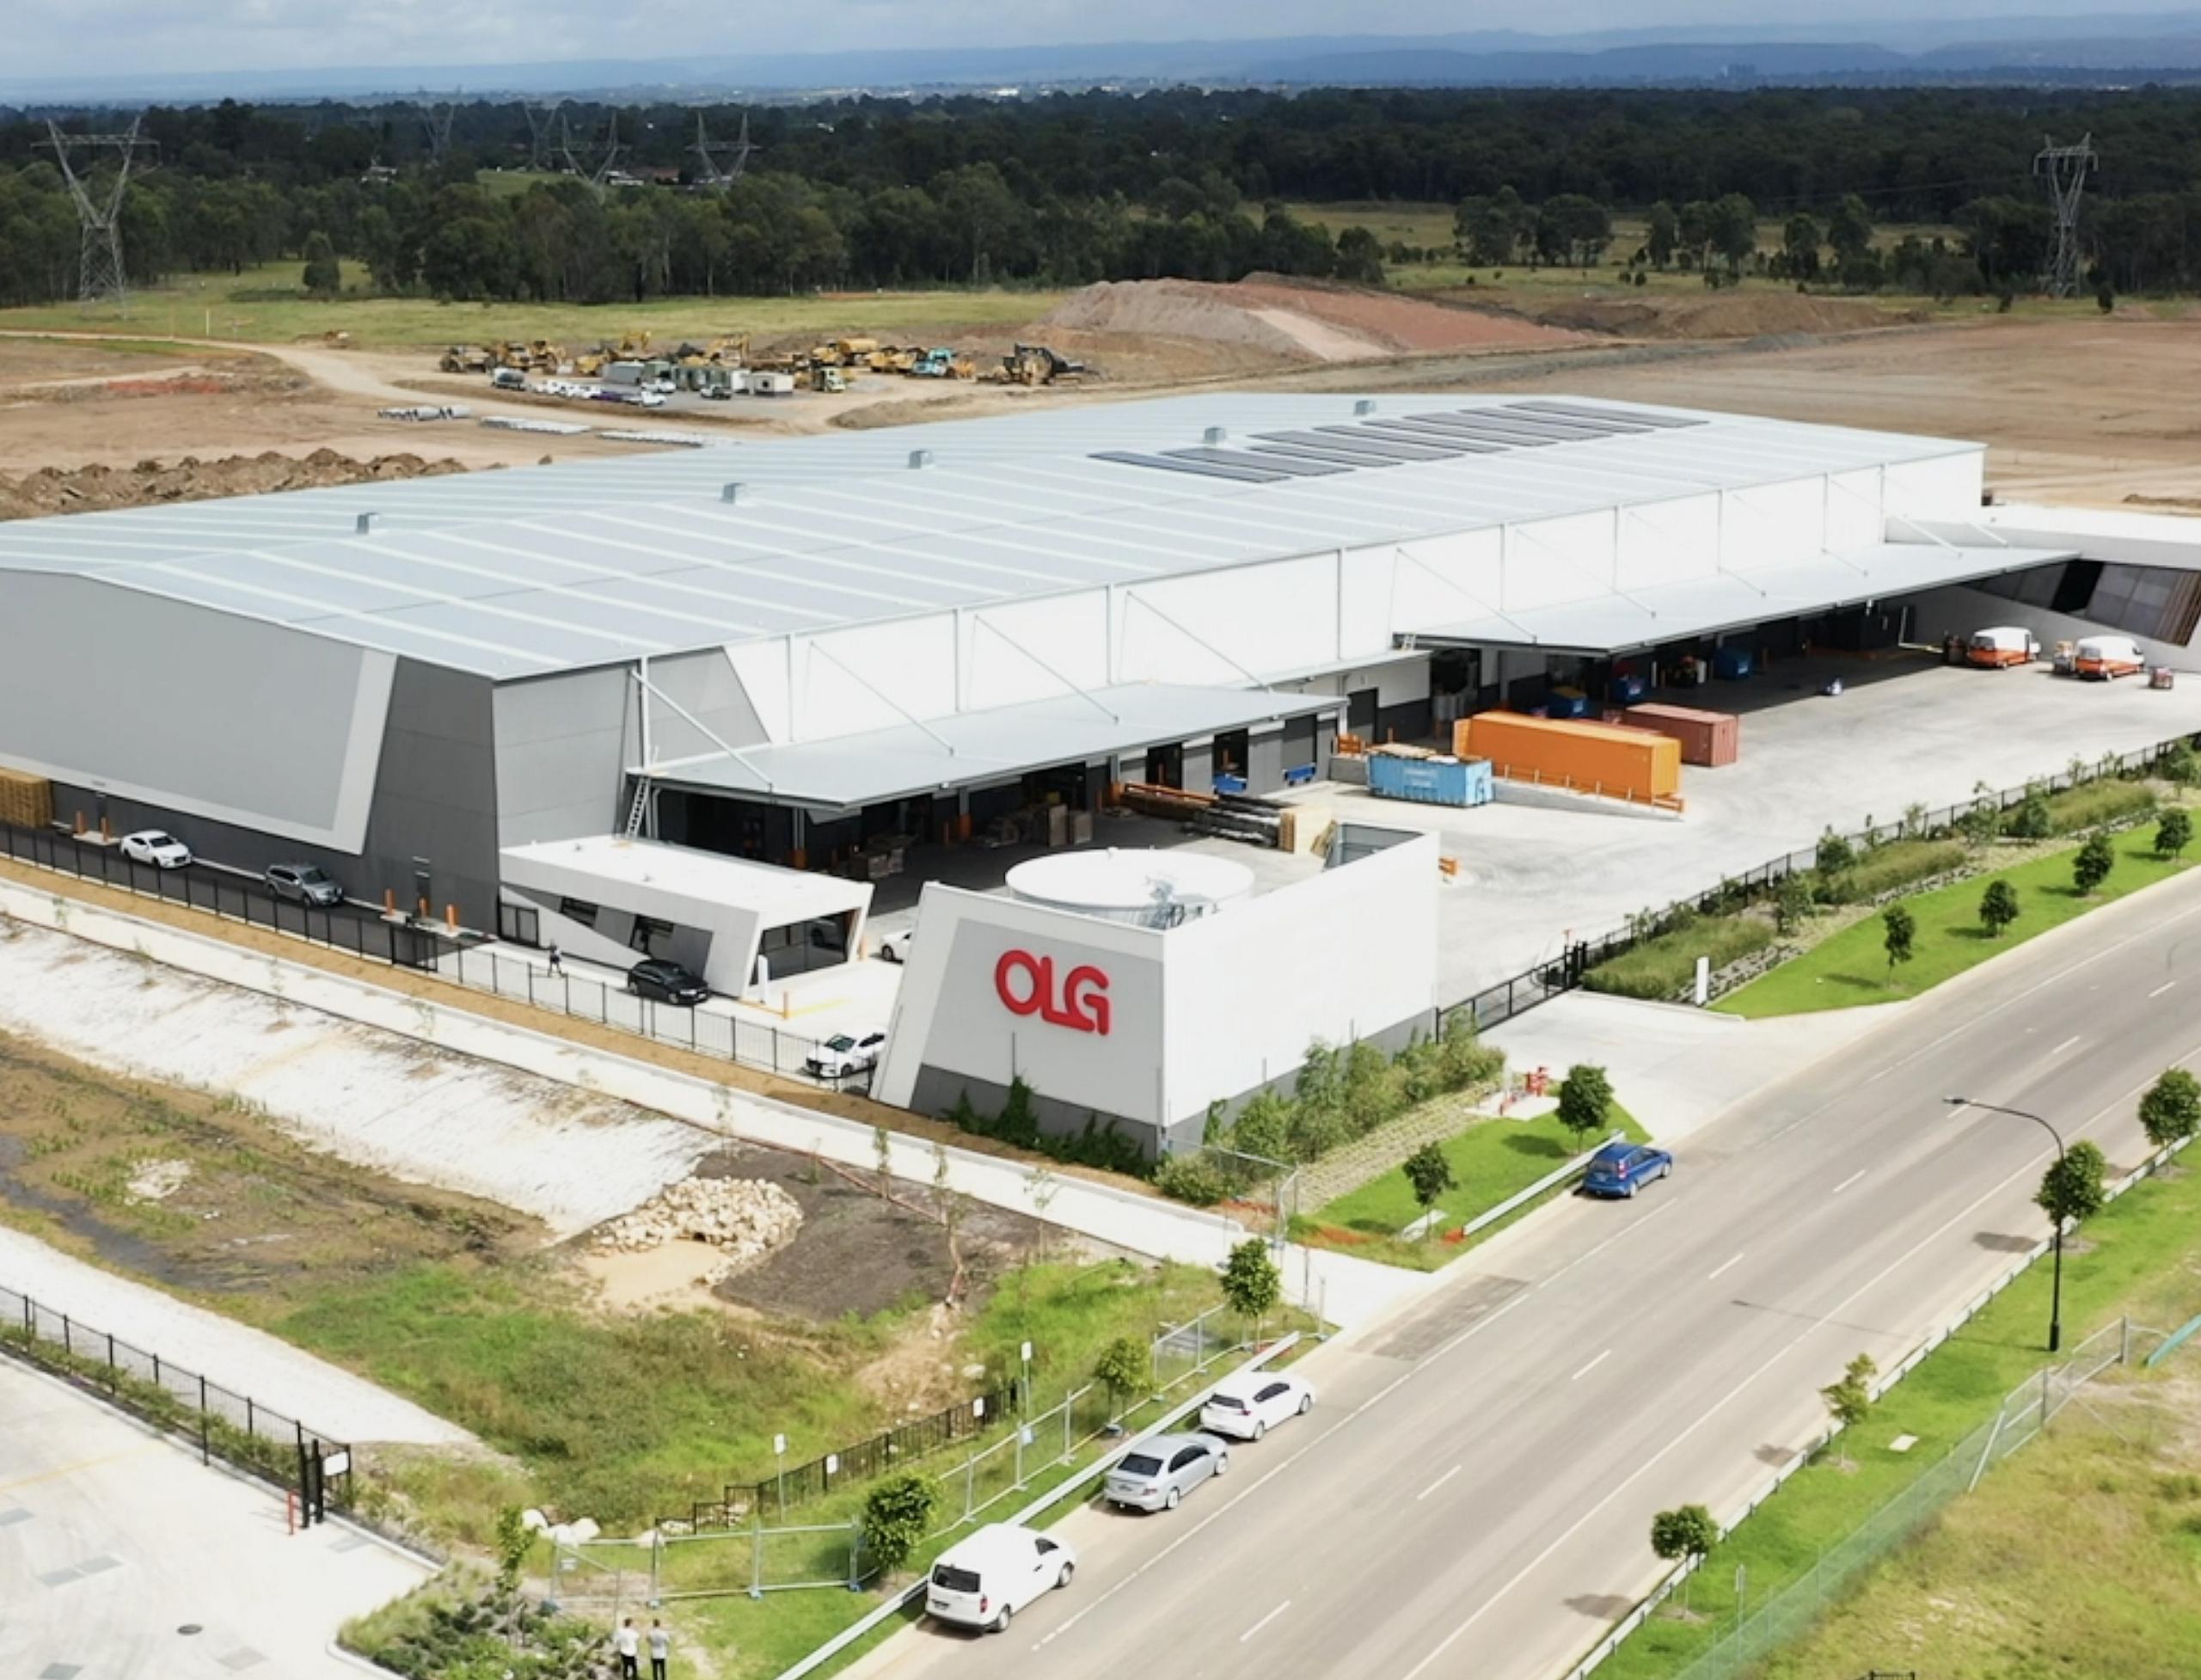

## OLG Warehouse

Spanning 4,500 square metres, our Marsden Park warehouse handles all the storage, logistics and manufacturing required for our Australian partners. Optimized for efficiency, we aim for next-day dispatch of all in-stock orders.

## **Transport and Parking**

**OLG Warehouse** is located in the high-growth are of Western Sydney at Marsden Park and holds significant stock of the most appropriate sizes (modular, interchangeable pieces) and up-to-date colourways to suit the needs of Australian businesses