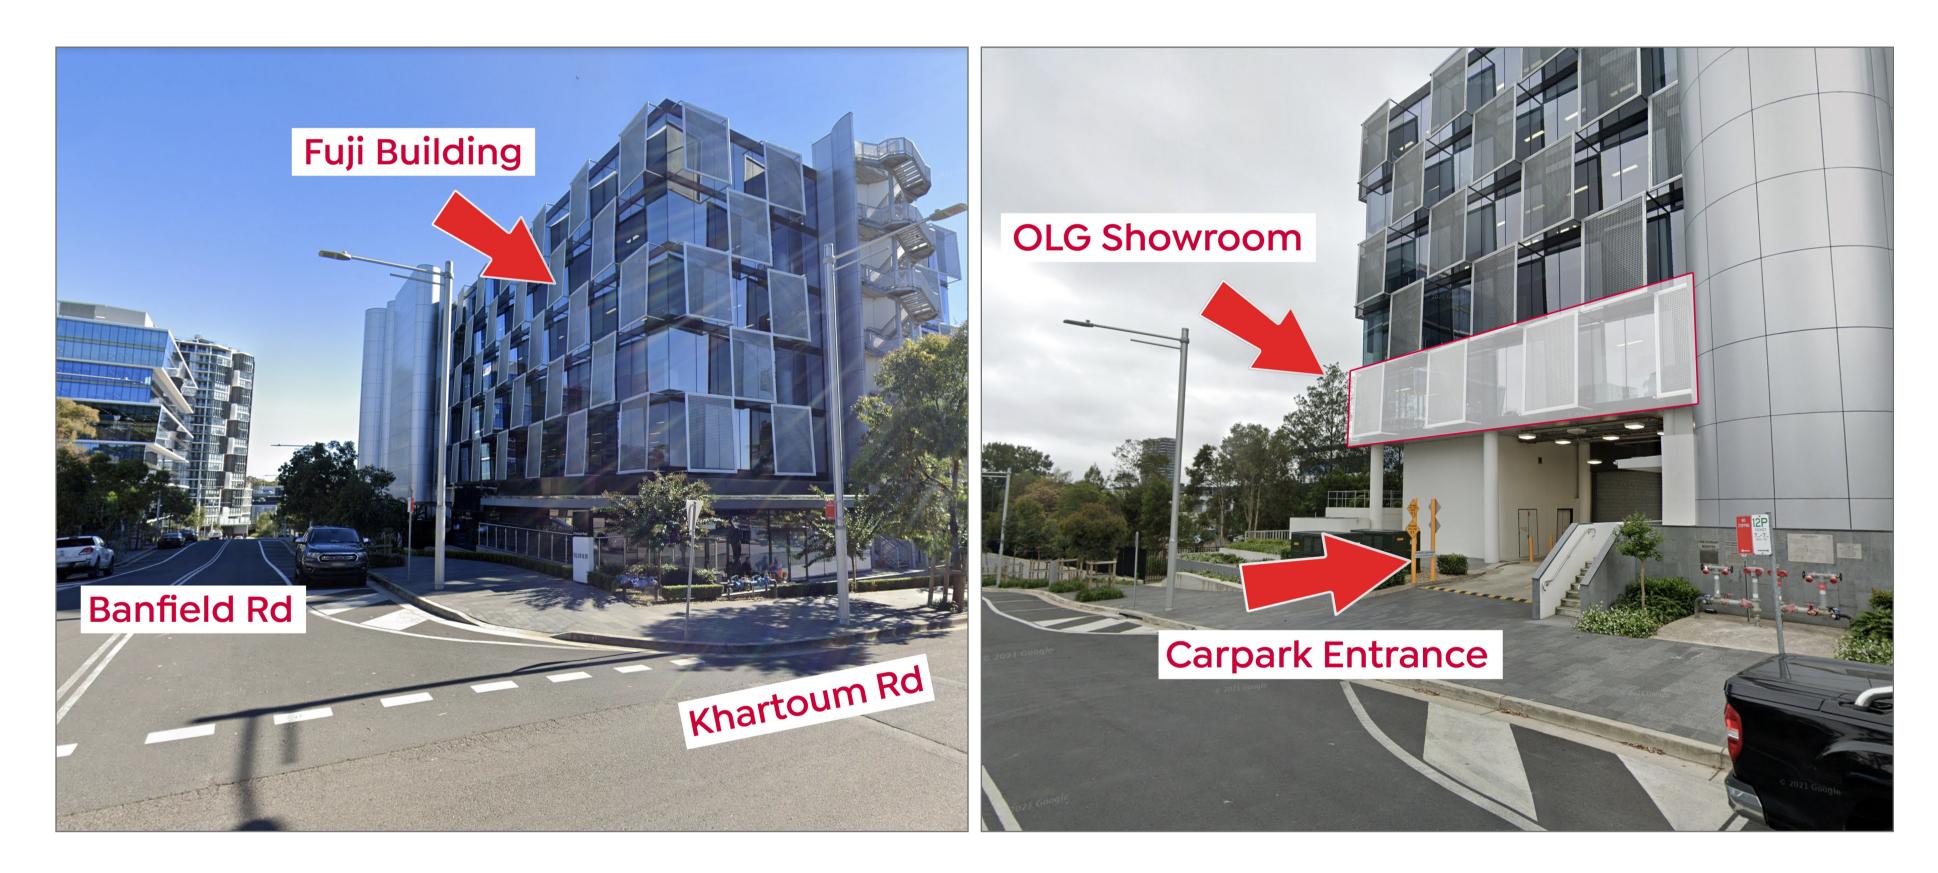

**Taxi/Uber -** Both Taxi and Uber Services are easily available all day and in very close proximity to our warehouse premises.

**OLG Showroom** is perfectly positioned in the heart of Macquarie Park on the corner of Banfield Road and Khartoum Road. It is within walking distance of Macquarie Shopping Centre, Macquarie University, Metro Station and bus interchange.

#### **OLG Showroom** - Level 1, 8 Khartoum Road, Macquarie Park

1. Enter the Fuji Building via Banfield Road.

2. The OLG secure parking entrance is located on the ground floor of the Fuji Building on Banfield Road. Press the buzzer at the boomgate, and proceed to level B1 to locate the OLG visitor car spaces. Call on arrival to organise an OLG representative to greet you at reception.