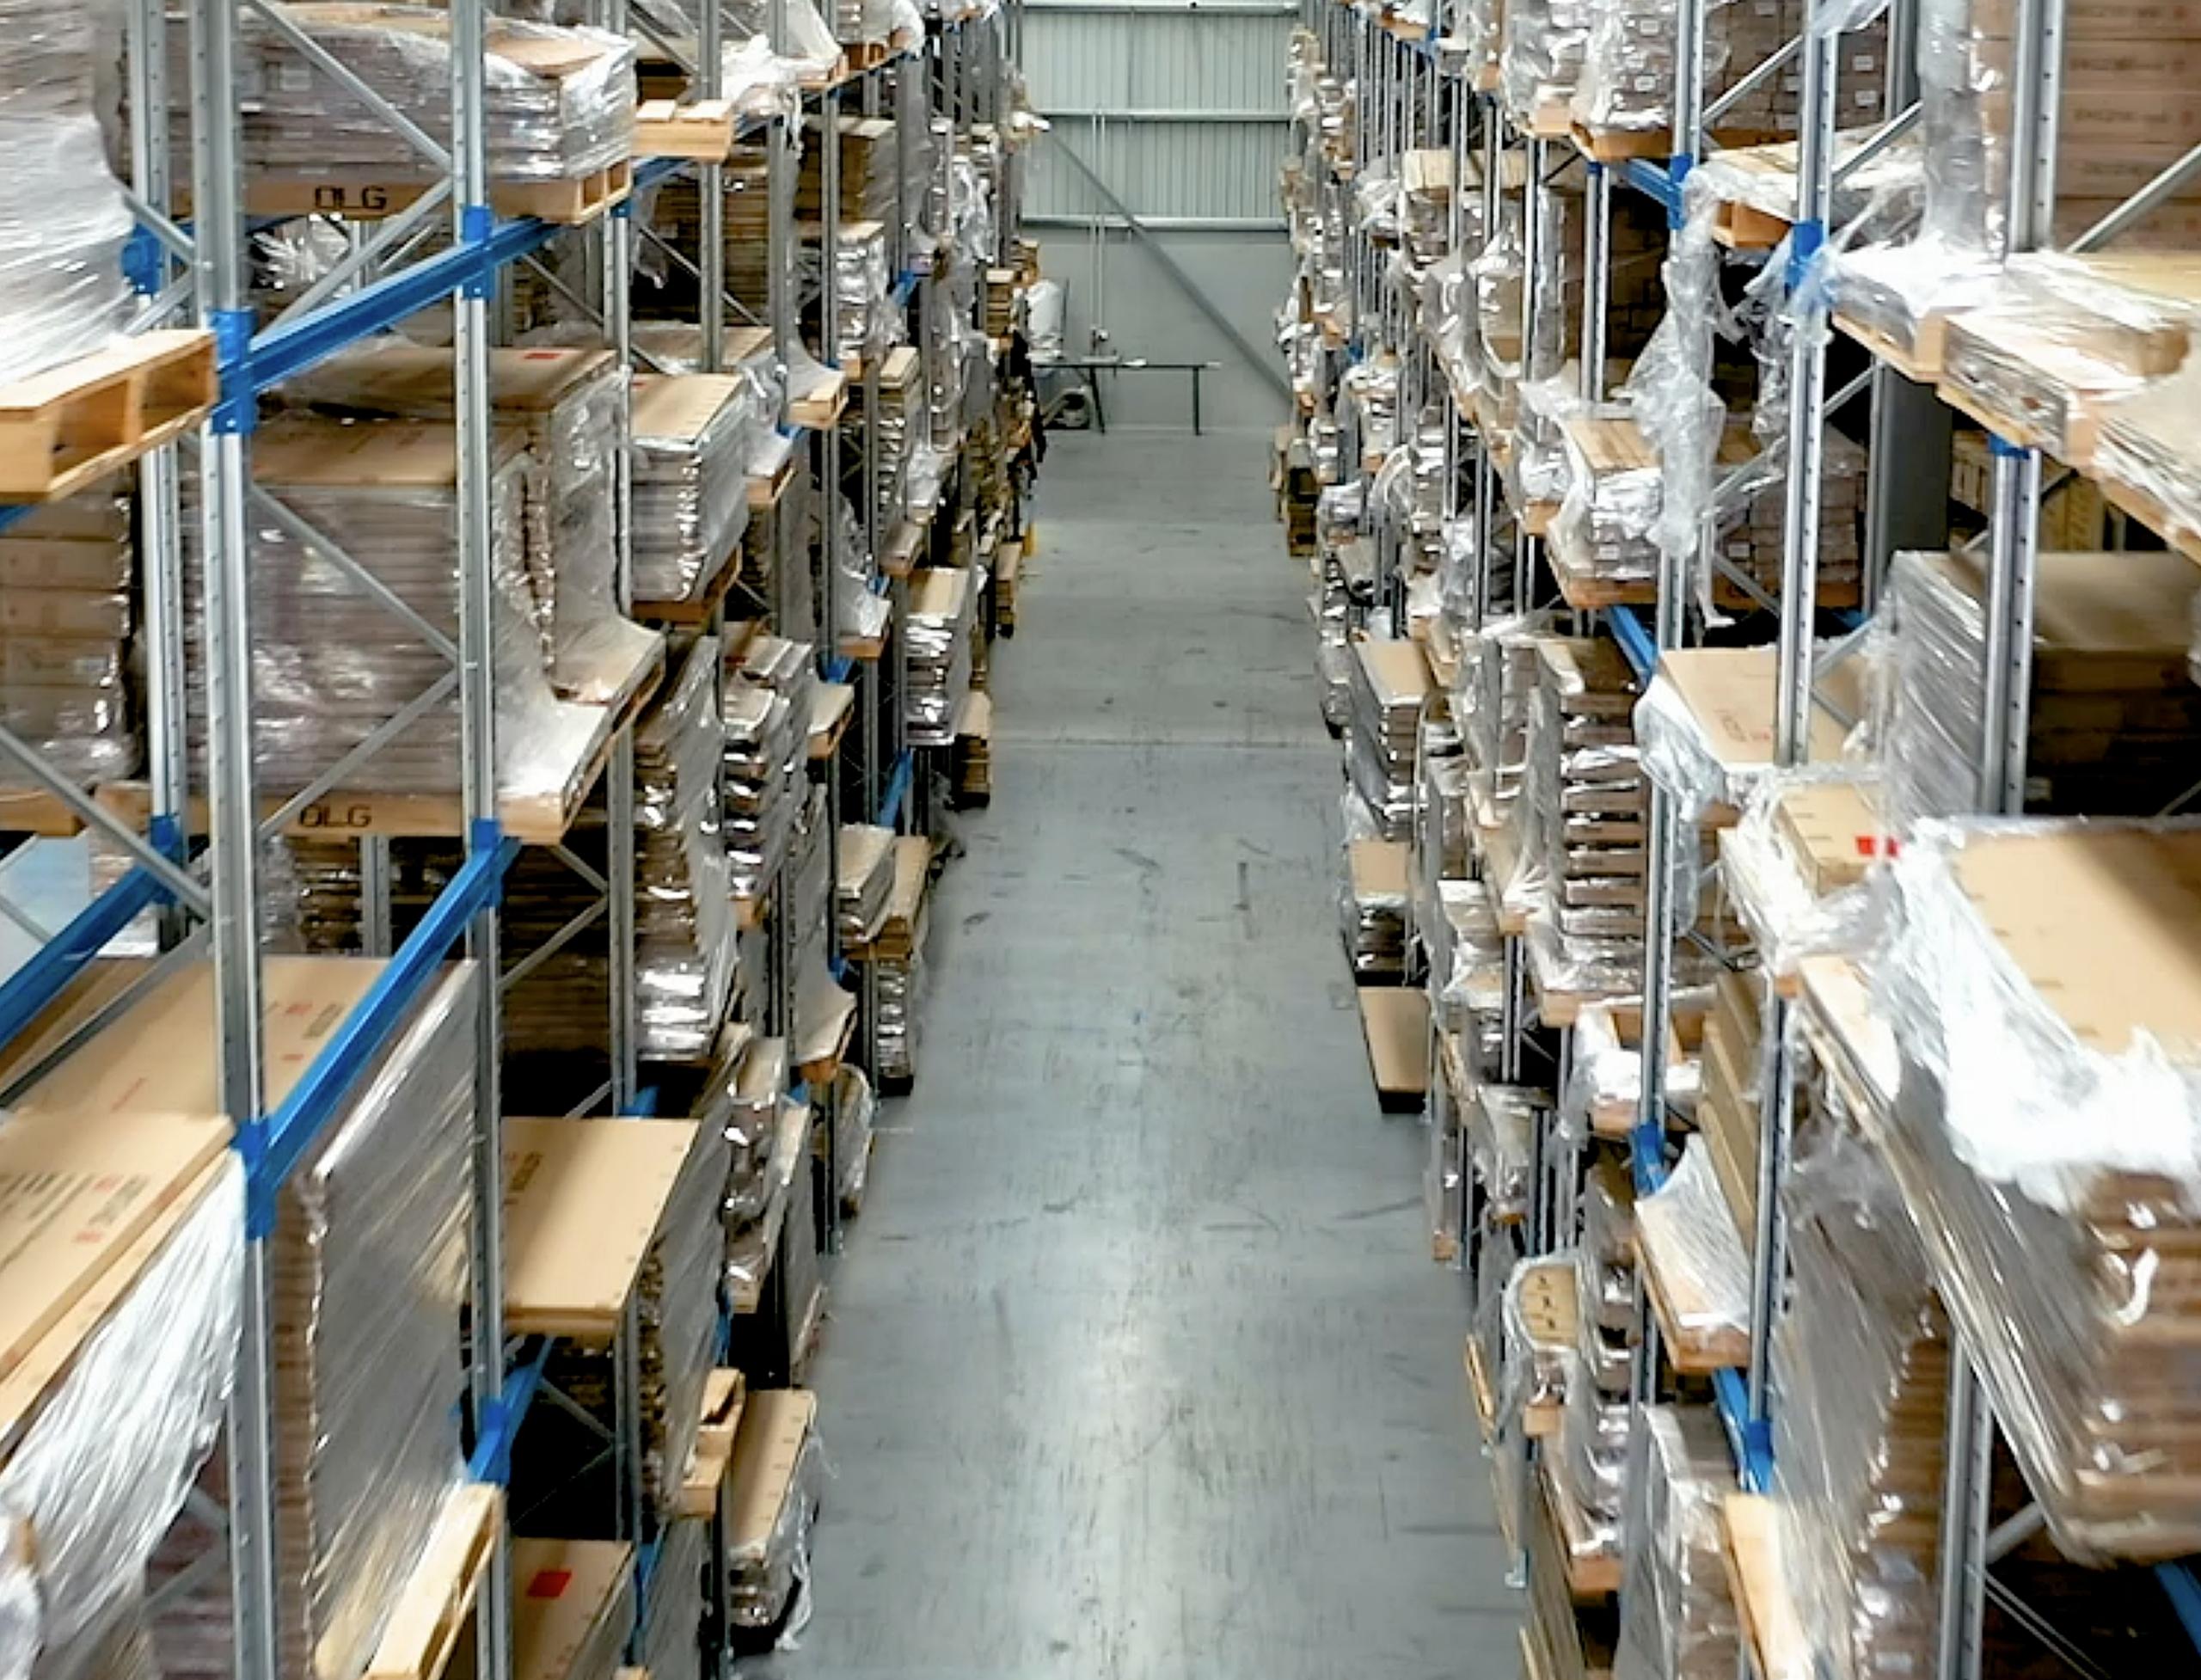

## OLG Warehouse

Spanning 4,500 square metres, our Marsden Park warehouse handles all the storage, logistics and manufacturing required for our Australian partners. Optimized for efficiency, we aim for next-day dispatch of all in-stock orders.

## **Transport and Parking**

**OLG Warehouse** is located in the high-growth are of Western Sydney at Marsden Park and holds significant stock of the most appropriate sizes (modular, interchangeable pieces) and up-to-date colourways to suit the needs of Australian businesses