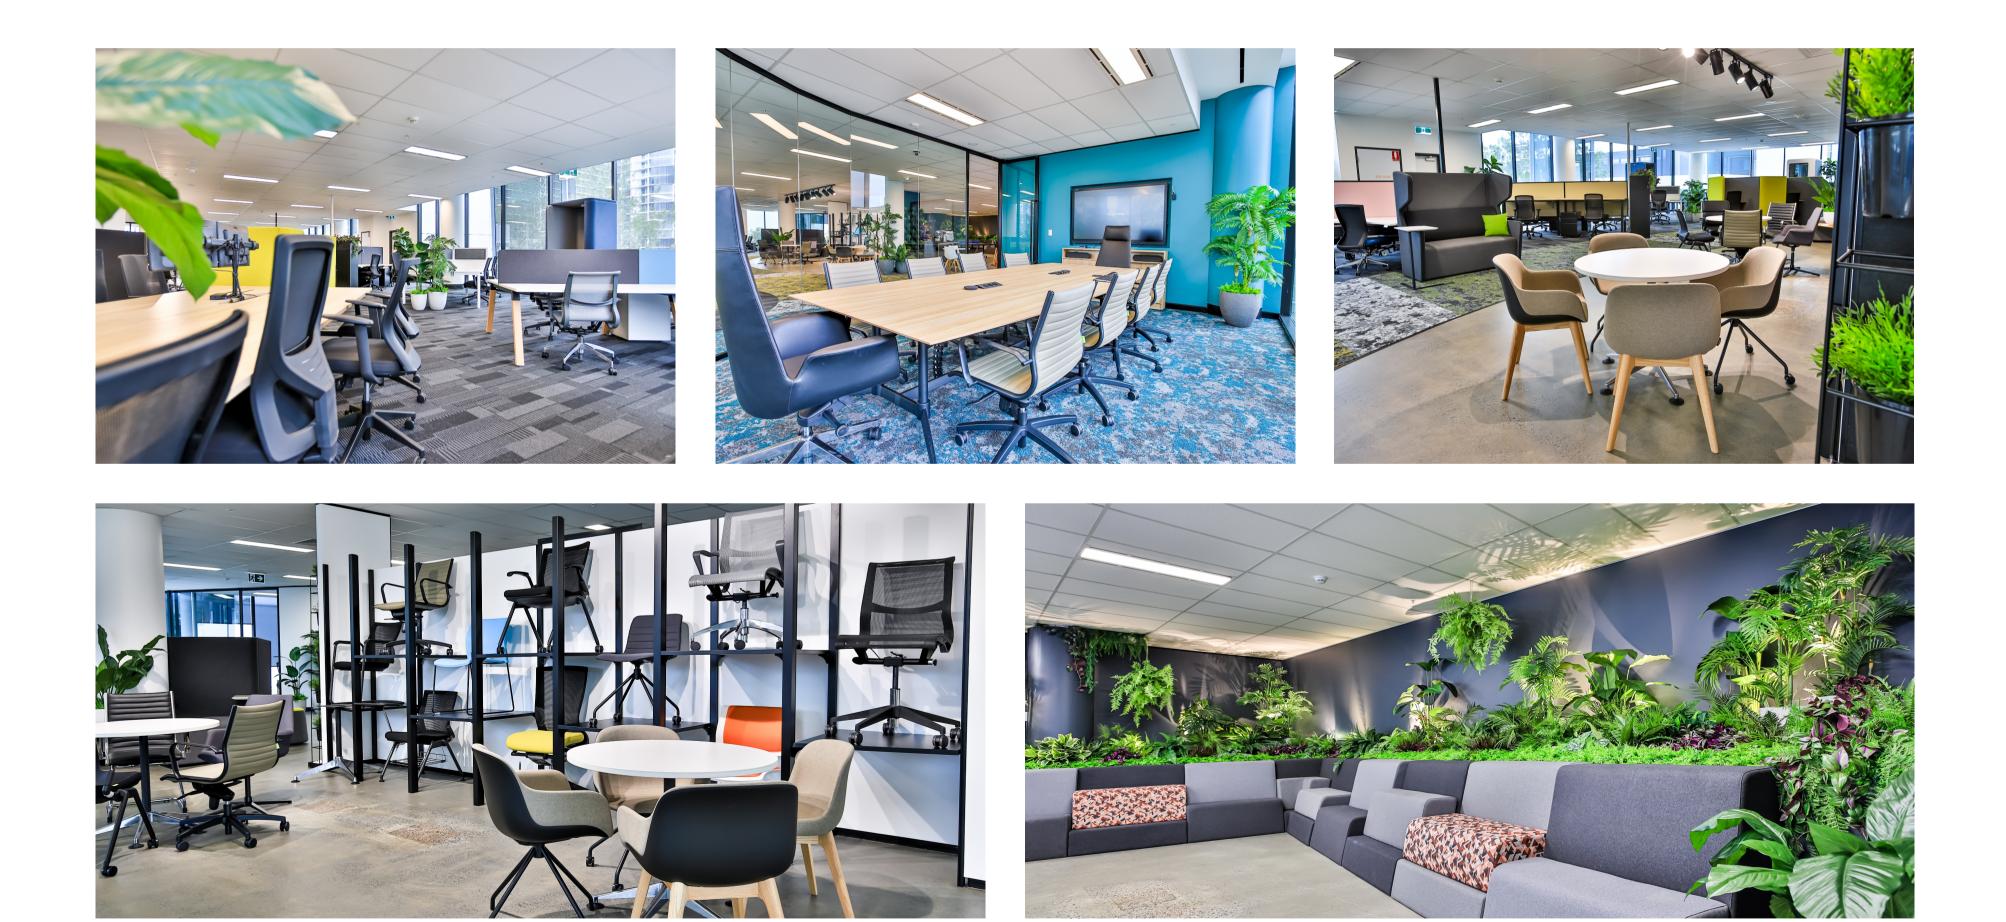

#### **OLG Showroom**

#### Located in Macquarie Park, our state-of-the-art showroom features over 600 square metres of modern office solutions. Browse our entire range and explore the many customization options available.